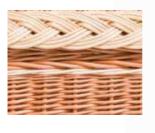

# English Willow Coffins

We offer a range of willow 'wicker' coffins that reflect the unique landscape of the Somerset levels and the surrounding areas where the willow is farmed.

# Rainbow

Available in our traditional or oval shape. The Rainbow coffin is woven using coloured willow.

Available in our traditional or oval shape, the middle insert is coloured.

# Full coloured Willow (Red)

Available in our traditional or oval shape.