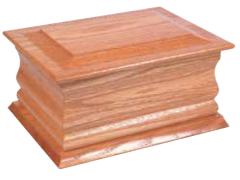

#### The Essence

A solid alder wood casket in elegant white with a high gloss finish, the Essence comes with matching bar handles and a delicate white crepe interior.