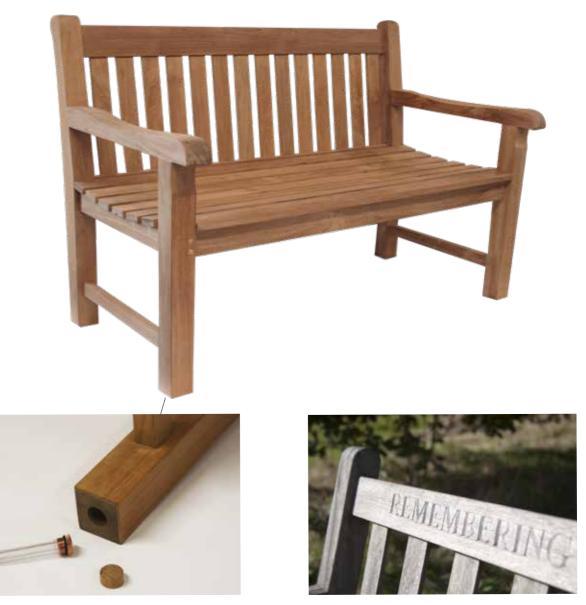

# Memory Bench

The Memory Bench is a special way to remember a loved one, standing as a reminder of the life lost in a very special place. It provides family and friends with the opportunity to go to reflect on their special memories and moments shared.

Expertly constructed to the highest spec, using the very finest grade-A teak, this bench offers a fine sanded smooth finish. It is supplied flat packed with assembling instructions. The bench can be engraved with a personal message or icon, as well as coming with a unique memorial tube which can hold a small keepsake such as a small note, picture or small segment of ashes.

A keepsake amount of a loved ones ashes can be placed into a vial within a small compartment in the base of the benches leg. This comes with a wooden plug to seal the ashes in place.

Engrave with a personal message.

**Sizing -**4ft × 2ft × 3ft 5ft × 2ft × 3ft

6ft × 2ft × 3ft 7ft × 2ft × 3ft