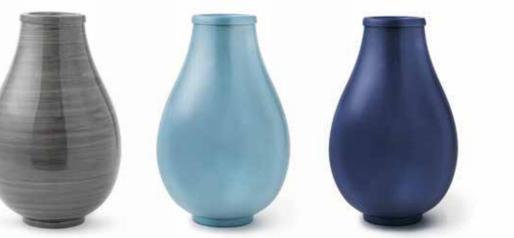

# Memorial Vase Urn

Keep your loved one close by your side in the centre of your home. The Memorial Vase Urn is a full size cremation urn with the appearance and functionality of a beautiful flower vase.

Flowers are often used as an extension of our emotions, from our deepest sympathy to the greatest joy. And sometimes they just let people know we are thinking about them. Displaying flowers in the Memorial Vase Urn, made from durable Aluminium that won't break, provides a physical medium to connect with your loved one and celebrate their life.

Available in....

White

Grey

ree protective

velvet bag

31cm

Blue

Navy