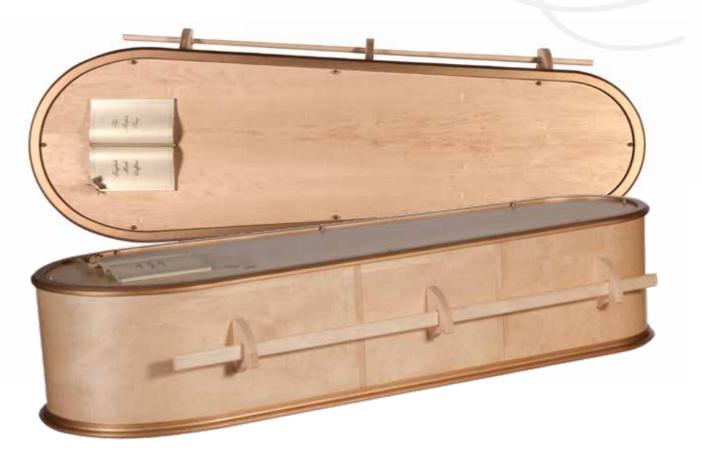

◆★ English Made Coffins

English Made Coffins are handcrafted with care and thought, providing a beautiful resting place for loved ones. Each coffin comes with a book and one keepsake butterfly. The book inscription gives the family and friends an opportunity to personalise the coffin, whether it is a message, lyrics or a reading. All of our coffins come with a pillow and a luxurious liquid poly-satin fabric lining in a choice of colours. Sizes available - 5ft 8 inches x 20" x 13 - 6ft x 20" x 13" - 6ft 4" x 22" x 14

Every coffin is decorated with a book and one detachable keepsake butterfly.

Solid maple load-bearing bar handles, ensuring quality and security.

◆ English Made Coffins

The English Made Glitter Coffin follows the same contemporary elliptical style of a standard English Made but can be wrapped in a choice of nine different glitter colours (see page 8). A book is added giving family and friends an opportunity to personalise the coffin, whether it is a message, lyrics or a reading. All of our coffins come with a pillow and a luxurious liquid poly-satin fabric lining.

Sizes available - 5ft 8 inches x 20" x 13 - 6ft x 20" x 13" - 6ft 4" x 22" x 14