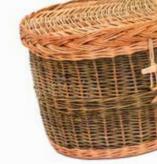

#### E Willow

The willow is carefully woven onto a strong wooden frame and finished with rope handles.

# E Willow Block Colour

The willow is carefully woven onto a strong wooden frame and finished with rope handles.

Matching ashes casket personalised with an embroidered name plate.

natural

Matching Seagrass Urn available.

# English Willow Coffins

We offer a range of willow 'wicker' coffins that reflect the unique landscape of the Somerset levels and the surrounding areas where the willow is farmed.