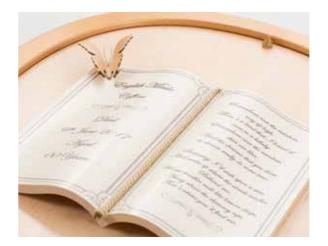

◆★ English Made Coffins

English Made Coffins are handcrafted with care and thought, providing a beautiful resting place for loved ones. Each coffin comes with a book and one keepsake butterfly. The book inscription gives the family and friends an opportunity to personalise the coffin, whether it is a message, lyrics or a reading. All of our coffins come with a pillow and a luxurious liquid poly-satin fabric lining in a choice of colours. Sizes available - 5ft 8 inches x 20" x 13 - 6ft x 20" x 13" - 6ft 4" x 22" x 14

Every coffin is decorated with a book and one detachable keepsake butterfly.

Solid maple load-bearing bar handles, ensuring quality and security.

◆ English Made Coffins

The English Made Glitter Coffin follows the same contemporary elliptical style of a standard English Made but can be wrapped in a choice of nine different glitter colours (see page 8). A book is added giving family and friends an opportunity to personalise the coffin, whether it is a message, lyrics or a reading. All of our coffins come with a pillow and a luxurious liquid poly-satin fabric lining.

Every coffin is decorated with a book which can be inscribed with any details, and one detachable keepsake butterfly.

Solid maple load-bearing bar handles, ensuring quality and security.

The English Made Glitter Coffin follows the same contemporary elliptical style of a standard English Made but can be painted in a choice of colours. A book is added giving family and friends an opportunity to personalise the coffin, whether it is a message, lyrics or a reading. All of our coffins come with a pillow and a luxurious liquid poly-satin fabric lining.