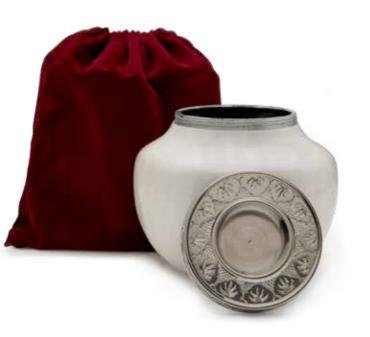

# Memorial Vase Urn

Keep your loved one close by your side in the centre of your home. The Memorial Vase Urn is a full size cremation urn with the appearance and functionality of a beautiful flower vase.

Flowers are often used as an extension of our emotions, from our deepest sympathy to the greatest joy. And sometimes they just let people know we are thinking about them. Displaying flowers in the Memorial Vase Urn, made from durable Aluminium that won't break, provides a physical medium to connect with your loved one and celebrate their life.

Available in....

White

Grey

ree protective

velvet bag

31cm

Blue

Navy