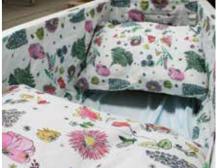

#### Picture Coffins

A picture paints a thousand words. Reflections is a range of picture coffins that can showcase picture quality images on the coffin. These images can be of absolutely anything, for example a collage of images of your loved one's life, a theme dedicated to the football club supported or a favourite place or hobby your loved one liked. A picture coffin really shows the uniqueness of your loved one's life.

# Reflections<sup>®</sup> PICTURE COFFINS

# Reflections<sup>®</sup> Personalised Design Service

Everyone in life is unique, and a picture coffin can reflect the individual qualities of the person who has passed away. In addition to our standard range of coffins and caskets, we are pleased to showcase the Reflections® range of picture coffins.

Every picture coffin can be unique and designed to truly reflect the personality of the deceased person. Personal images can be used in the design which could include images of the life and times of your loved one or perhaps images of their favourite place or hobby. With a Reflections® picture coffin anything is possible.