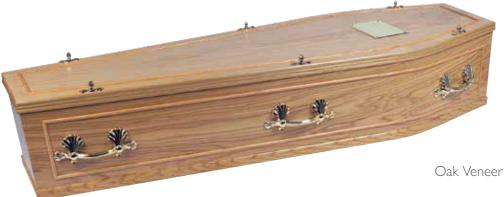

#### Traditional Coffins and Caskets

Our range of traditional coffins covers many styles and materials, from standard styles of coffins and caskets in solid or veneered wood to more elaborate styles with intricate panelled sides and raised lids.

# The Wychbury

An Oak veneer style coffin with veneered matching moulds.

# The Walton

An Oak veneer style coffin with veneered matching moulds and a half round mould on the lid.

# The Malvern

An oak veneer style coffin with veneered matching moulds and a half round mould on the lid and sides.