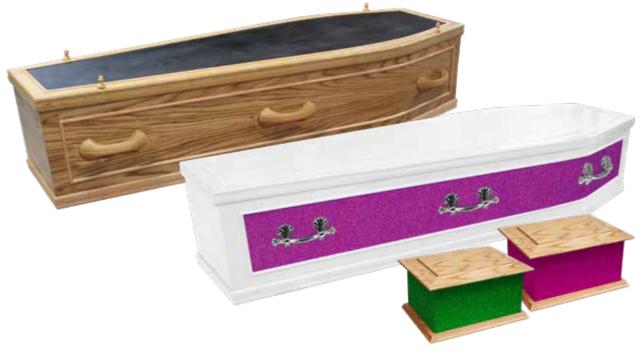

#### The Berwick

An oak veneer style coffin fitted with No 3 raised lid.

Stage 1 - Choose Wording

Stage 2 - Choose Colour The Berwick oak style veneer coffin can be finished with any colour.

Our sensational glitter coffins offer one last chance to sparkle. The coffins are made from MDF covered with diamond glitter paper. Also available as an Ashes Casket. \*Please note that colours are presented for illustrative purposes only.\*

#### Glitter Coffin

With both a striking visual appearance and textural surface, our glitter coffins will dazzle and brighten any type of funeral.

#### Also available in....

Red

Silver

Black

Yellow

The Expressions Glitter Coffin. A new way to personalise any funeral. Mix and match from a range of colour choices, by painting the coffin a particular colour, or leaving it in its natural wood. A glitter or blackboard panel can then be added onto the side panel creating a visually stunning piece of art. Follow the simple steps below.