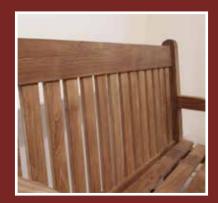

# Memory Bench

The Memory Bench is a special way to remember a loved one, standing as a reminder of the life lost in a very special place. It provides family and friends with the opportunity to go to reflect on their special memories and moments shared.

Expertly constructed to the highest spec, using the very finest grade-A teak, this bench offers a fine sanded smooth finish. It is supplied flat packed with assembling instructions. The bench can be engraved with a personal message or icon, as well as coming with a unique memorial tube which can hold a small keepsake such as a small note, picture or small segment of ashes.

A keepsake amount of a loved ones ashes can be placed into a vial within a small compartment in the base of the benches leg. This comes with a wooden plug to seal the ashes in place.

Engrave with a personal message.