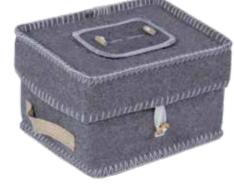

# Natural Legacy Woollen Coffins

Natural Legacy offers a contemporary style with comfortable handling. Each coffin or ash casket is completed with a personalised hand embroidered woollen name plate.

( Det

#### Natural Woollen Coffin

The Natural coffin is made in Yorkshire using pure new wool, supported on a strong recycled cardboard frame. Wool is a fibre with a true "green" lineage that is both sustainable and biodegradable. The interior is generously lined with organic cotton and attractively edged with jute, with embroidered woollen nameplate.

Available in Natural (White) or Limestone (Grey).

M

\* Flowers not included

6030