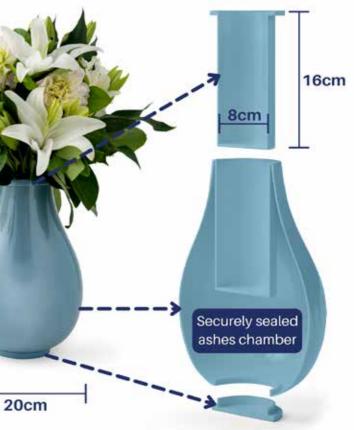

# Memorial Vase Urn

Keep your loved one close by your side in the centre of your home. The Memorial Vase Urn is a full size cremation urn with the appearance and functionality of a beautiful flower vase.

Flowers are often used as an extension of our emotions, from our deepest sympathy to the greatest joy. And sometimes they just let people know we are thinking about them. Displaying flowers in the Memorial Vase Urn, made from durable Aluminium that won't break, provides a physical medium to connect with your loved one and celebrate their life.

Available in....

White

Grey

ree protective

velvet bag

31cm

Blue

Navy