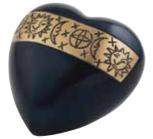

# Heart Keepsakes

These brass hearts are made by skilled artisans in Northern India, using traditional methods to mould and carve the metal into intricately designed pieces that really sparkle

Red Heart

Dawn Burst

Gold Heart\*

Earthen Heart

Bronze or Pewter Stand

Floral Teardrop

A silver teardrop engraved with a floral design and painted gold.

Patterned Floral Teardrop

A beautiful brass Patterned Teardrop with silver gold floral engravings.

Blue Moon Heart

Teddy Bear Heart

Engraving Examples