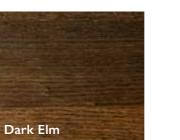

# Veneered Coffin Wood Stains

A pigmented colour stain is applied to the veneer. This achieves a wide range of differing wood effects. The following guide is included to assist you in finding the desired colour and finish you require.