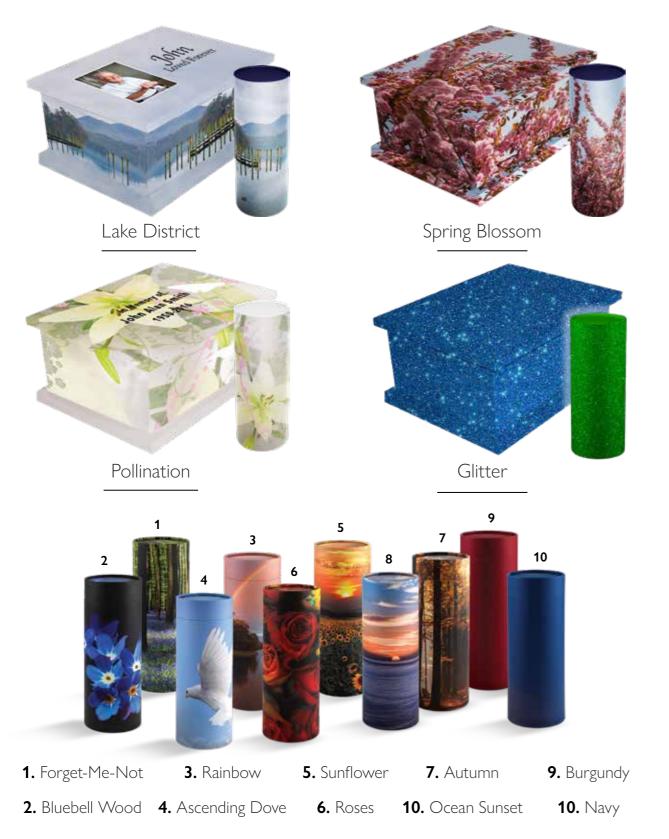

# Picture Caskets, Glitter Caskets & Scatter Tubes

Everyone is unique, and we believe that a picture ashes casket should reflect the individual qualities of the departed. We offer a fully personalised service that lets you create a one-off piece of art that celebrates the life of a loved one. All ashes caskets and scatter tubes can contain up to 3790ml. All ashes caskets are sized at H16 × W29 × D21cm. Printed Nameplate are optional extras. The Scatter tubes for scattering come in two sizes (standard 5.5L, and small 400ml),