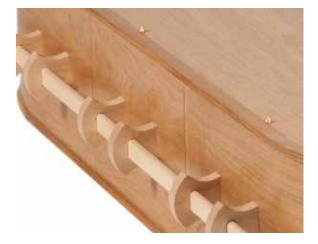

Every coffin is decorated with a book and one detachable keepsake butterfly.

Solid maple load-bearing bar handles, ensuring quality and security.

◆ English Made Coffins

The English Made Glitter Coffin follows the same contemporary elliptical style of a standard English Made but can be wrapped in a choice of nine different glitter colours (see page 8). A book is added giving family and friends an opportunity to personalise the coffin, whether it is a message, lyrics or a reading. All of our coffins come with a pillow and a luxurious liquid poly-satin fabric lining.

Every coffin is decorated with a book which can be inscribed with any details, and one detachable keepsake butterfly.

Solid maple load-bearing bar handles, ensuring quality and security.

The English Made Glitter Coffin follows the same contemporary elliptical style of a standard English Made but can be painted in a choice of colours. A book is added giving family and friends an opportunity to personalise the coffin, whether it is a message, lyrics or a reading. All of our coffins come with a pillow and a luxurious liquid poly-satin fabric lining.