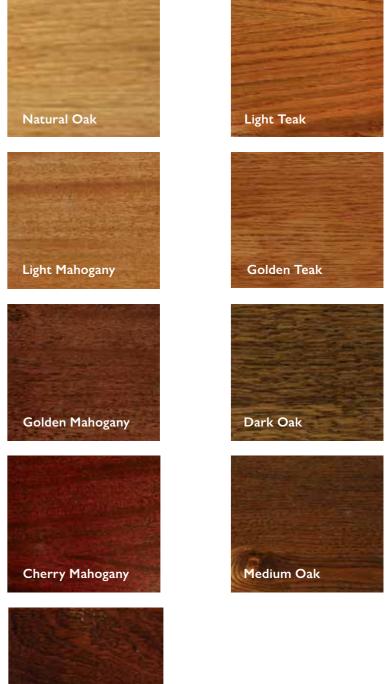

# Veneered Coffin Wood Stains

A pigmented colour stain is applied to the veneer. This achieves a wide range of differing wood effects. The following guide is included to assist you in finding the desired colour and finish you require.