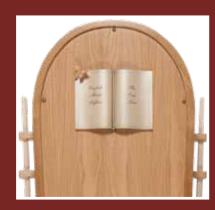

◆★ English Made Coffins

English Made Coffins are handcrafted with care and thought, providing a beautiful resting place for loved ones. Each coffin comes with a book and one keepsake butterfly. The book inscription gives the family and friends an opportunity to personalise the coffin, whether it is a message, lyrics or a reading. All of our coffins come with a pillow and a luxurious liquid poly-satin fabric lining in a choice of colours. Sizes available - 5ft 8 inches x 20" x 13 - 6ft x 20" x 13" - 6ft 4" x 22" x 14

Every coffin is decorated with a book and one detachable keepsake butterfly.

Solid maple load-bearing bar handles, ensuring quality and security.

◆ English Made Coffins

The English Made Glitter Coffin follows the same contemporary elliptical style of a standard English Made but can be wrapped in a choice of nine different glitter colours (see page 8). A book is added giving family and friends an opportunity to personalise the coffin, whether it is a message, lyrics or a reading. All of our coffins come with a pillow and a luxurious liquid poly-satin fabric lining.