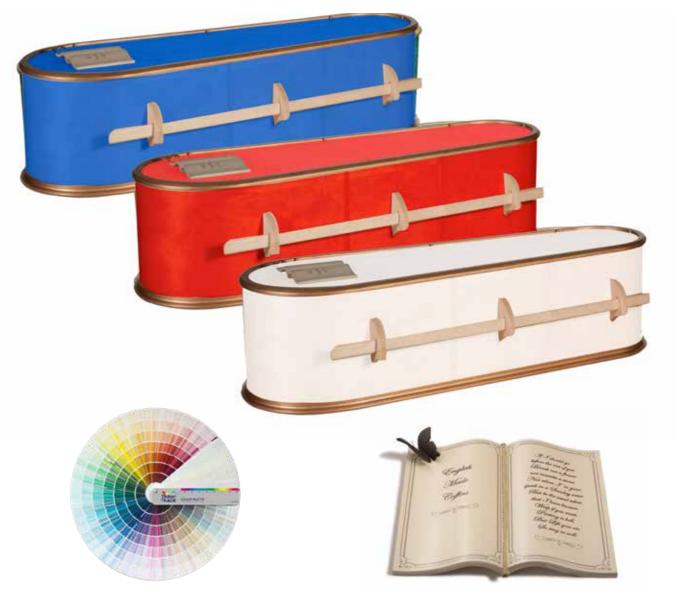

◆★ English Made Coffins

English Made Coffins are handcrafted with care and thought, providing a beautiful resting place for loved ones. Each coffin comes with a book and one keepsake butterfly. The book inscription gives the family and friends an opportunity to personalise the coffin, whether it is a message, lyrics or a reading. All of our coffins come with a pillow and a luxurious liquid poly-satin fabric lining in a choice of colours. Sizes available - 5ft 8 inches x 20" x 13 - 6ft x 20" x 13" - 6ft 4" x 22" x 14

Every coffin is decorated with a book and one detachable keepsake butterfly.

Solid maple load-bearing bar handles, ensuring quality and security.

◆ English Made Coffins

The English Made Glitter Coffin follows the same contemporary elliptical style of a standard English Made but can be wrapped in a choice of nine different glitter colours (see page 8). A book is added giving family and friends an opportunity to personalise the coffin, whether it is a message, lyrics or a reading. All of our coffins come with a pillow and a luxurious liquid poly-satin fabric lining.

Every coffin is decorated with a book which can be inscribed with any details, and one detachable keepsake butterfly.

Solid maple load-bearing bar handles, ensuring quality and security.

The English Made Glitter Coffin follows the same contemporary elliptical style of a standard English Made but can be painted in a choice of colours. A book is added giving family and friends an opportunity to personalise the coffin, whether it is a message, lyrics or a reading. All of our coffins come with a pillow and a luxurious liquid poly-satin fabric lining.

#### The Expressions English Made Painted Coffin

The Oval coffin has a more modern minimalist shape for coffin design, with its organic elliptical shape and delicate detailing.

Can be painted any colour from the Dulux UK range.