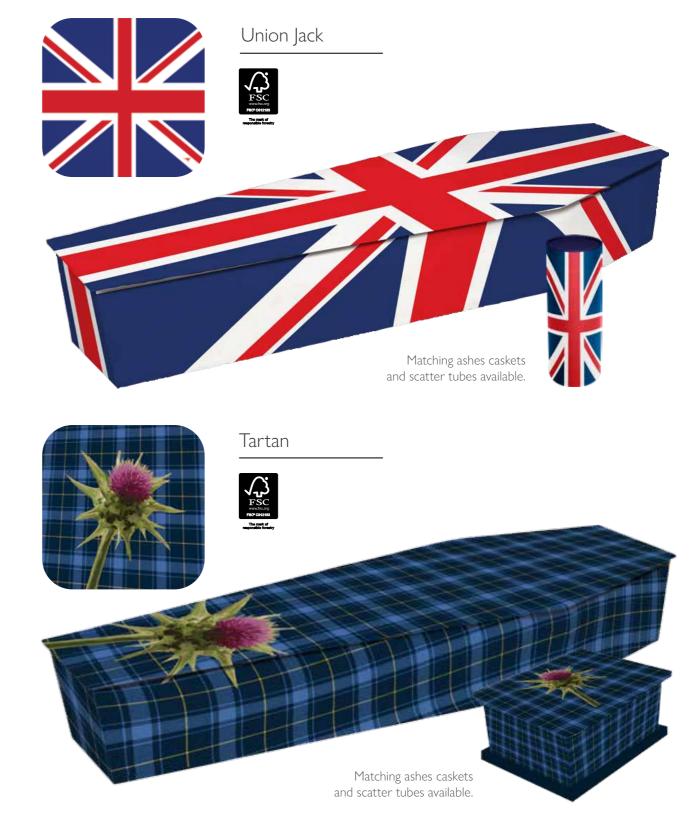

# Style Statements

A picture coffin can also represent the identity and style of your loved one. For those who are patriotic we offer designs which feature flags, crests and patterns, such as various tartans. A military career could be represented by the colours of their regiment accompanied by their badge. Or perhaps a strong fashion sense could be continued with one of our patterned and textured designs. Whatever your requirements, we are happy to create a unique design which compliments your loved one's personality.

Matching ashes caskets and scatter tubes available.

Matching ashes caskets and scatter tubes available.