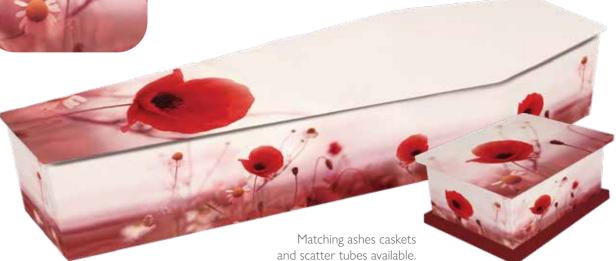

# **Floral Tributes**

Floral tributes have a long association with funeral arrangements and as such it is not surprising that picture coffins that utilise flowers in their design have become a popular choice. These floral designs offer a softer, more colourful alternative to a traditional wood coffin and can hold special significance. Poppies are well known for their link to remembrance, while daffodils can signify re-birth and renewal.

Matching ashes caskets and scatter tubes available.

Matching ashes caskets and scatter tubes available.