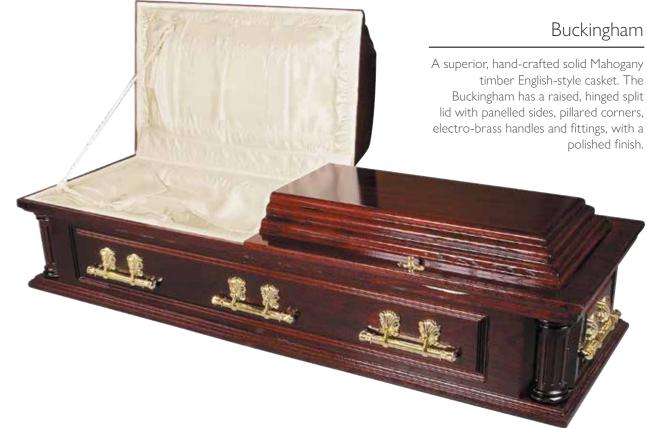

#### Traditional Coffins and Caskets

Our range of traditional coffins covers many styles and materials, from standard styles of coffins and caskets in solid or veneered wood to more elaborate styles with intricate panelled sides and raised lids.