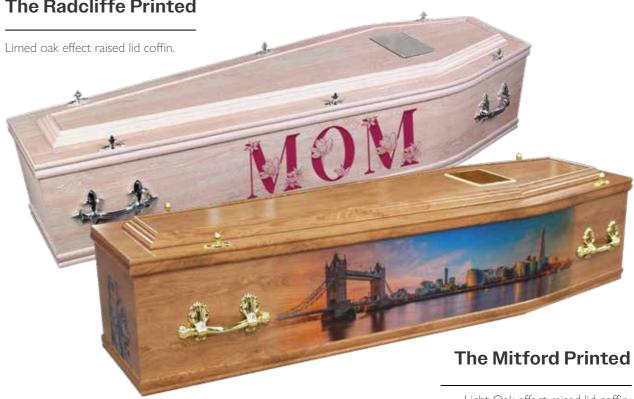

# **The Radcliffe Printed**

Have a family picture printed directly onto the head end of the coffin.

Light Oak effect raised lid coffin.

Personalise the sides and foot end with words, badges, icons, illustrations and more.