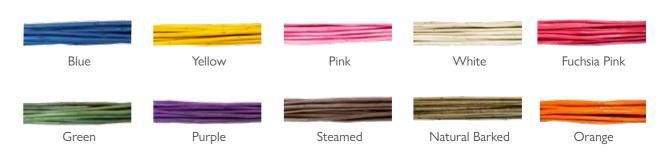

glish Willow Coffins



We offer a range of willow 'wicker' coffins that reflect the unique landscape of the Somerset levels and the surrounding areas where the willow is farmed.

# Rainbow

Available in our traditional or oval shape. The Rainbow coffin is woven using coloured willow.





Available in our traditional or oval shape, the middle insert is coloured.





# Full coloured Willow (Red)

Available in our traditional or oval shape.





#### Handle options;





Willow Handles

Hemp handles

#### Quantock

An oval style coffin made with buff and white willow. This style tapers from one end to the foot.





#### Moorland

Oval style willow coffin made using our own natural barked willow insert with buff or white handles, lid and bottom rim.





#### Willow Colours available....







# Premium Woven Coffins



Designed with beauty and strength in mind, Daisy coffins combine sophistication with quality. These hand-crafted green coffins offer a dignified and unique solution made from 100% natural products.

# Traditional Water Hyacinth Coffin

Traditional coffin shape and created with a strong inner wooden frame with a hand woven water hyacinth outer shell. Comes with a natural unbleached calico lining. Natural wood nameplate and matching Ashes Casket also available (pictured).



## Traditional Coffin Banana Leaf

Traditional coffin shape and created with a strong inner wooden frame with a hand woven Banana Leaf outer shell. Comes with a natural unbleached calico lining. Natural wood nameplate and matching Ashes Casket also available (pictured).





**URN COLLECT