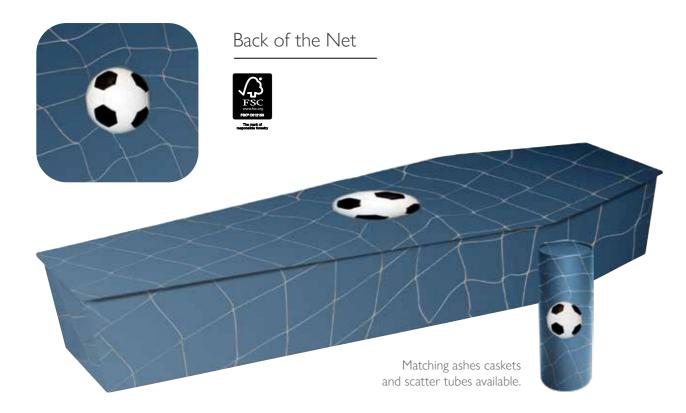

# Sporting Life

Sport can become a passionate corner-stone of our lives, manifesting itself in a life long dedication to a particular team. Many of the requests that utilise our personalised service reflect a special memory. Sporting and team coffins remain some of our most popular designs. Through flags and motifs we can reference national teams and, in the event of wanting to include a specific club, we can secure the permission to do so wherever possible.

Steeplechase

Matching ashes caskets and scatter tubes available.