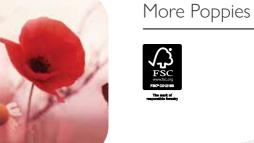

# **Floral Tributes**

Floral tributes have a long association with funeral arrangements and as such it is not surprising that picture coffins that utilise flowers in their design have become a popular choice. These floral designs offer a softer, more colourful alternative to a traditional wood coffin and can hold special significance. Poppies are well known for their link to remembrance, while daffodils can signify re-birth and renewal.

Matching ashes caskets and scatter tubes available.

Matching ashes caskets and scatter tubes available.