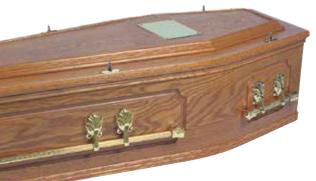

#### Traditional Coffins and Caskets

Our range of traditional coffins covers many styles and materials, from standard styles of coffins and caskets in solid or veneered wood to more elaborate styles with intricate panelled sides and raised lids.

A traditional solid oak coffin with simple, unadorned sides, a raised lid and deep moulds to the base. This dignified coffin is polished to a gloss finish and furnished here with electro brass handles.