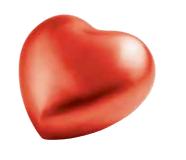

#### Picture Coffins

A picture paints a thousand words. Reflections is a range of picture coffins that can showcase picture quality images on the coffin. These images can be of absolutely anything, for example a collage of images of your loved one's life, a theme dedicated to the football club supported or a favourite place or hobby your loved one liked. A picture coffin really shows the uniqueness of your loved one's life.

# Reflections<sup>®</sup> PICTURE COFFINS

# Reflections<sup>®</sup> Personalised Design Service

Everyone in life is unique, and a picture coffin can reflect the individual qualities of the person who has passed away. In addition to our standard range of coffins and caskets, we are pleased to showcase the Reflections® range of picture coffins.

Every picture coffin can be unique and designed to truly reflect the personality of the deceased person. Personal images can be used in the design which could include images of the life and times of your loved one or perhaps images of their favourite place or hobby. With a Reflections® picture coffin anything is possible.