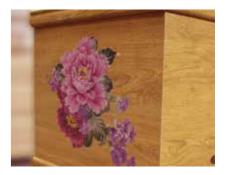

# **Floral Tributes**

Floral tributes have a long association with funeral arrangements and as such it is not surprising that picture coffins that utilise flowers in their design have become a popular choice. These floral designs offer a softer, more colourful alternative to a traditional wood coffin and can hold special significance. Poppies are well known for their link to remembrance, while daffodils can signify re-birth and renewal.