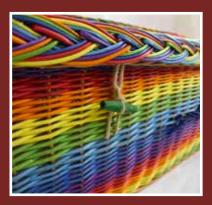

# Rainbow

Available in our traditional or oval shape. The Rainbow coffin is woven using coloured willow.

Available in our traditional or oval shape, the middle insert is coloured.

# Full coloured Willow (Red)

Available in our traditional or oval shape.