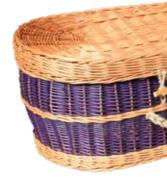

# English Willow Coffins

We offer a range of willow 'wicker' coffins that reflect the unique landscape of the Somerset levels and the surrounding areas where the willow is farmed.

# Rainbow

Available in our traditional or oval shape. The Rainbow coffin is woven using coloured willow.

Available in our traditional or oval shape, the middle insert is coloured.