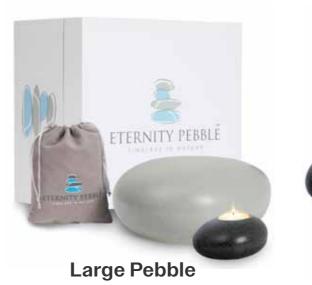

# **Eternity Pebbles**

Elevate a tribute with Eternity Pebble Funeral Urns, heartfelt urns created by Ric and Charmaine Burrows to redefine remembrance, exclusively available through JC Atkinson. These urns go beyond tradition, shaped like nature's pebbles they seamlessly blend into any setting - for cremation, burial, scattering, or as a cherished home, garden, or keepsake memorial. Unlike conventional urns, Eternity Pebbles Urns symbolise enduring presence, providing a timeless tribute. Each urn, meticulously hand-poured from premium ceramic stoneware, promises lasting beauty and comes packaged in a beautiful memory box.

Can contain up to 3.6 litres W11.42" x D 9.45" x H4.33" Weight - 3.33lbs

**Small Candle Pebble** 

Can contain up to 200 ml Comes with candle holder. W4.72" x D4.06" x H2.09"

### **Medium Pebble**

Can contain up to 1.3 litres W8.74" x D7.40" x H3.93" Weight - 1.74lbs