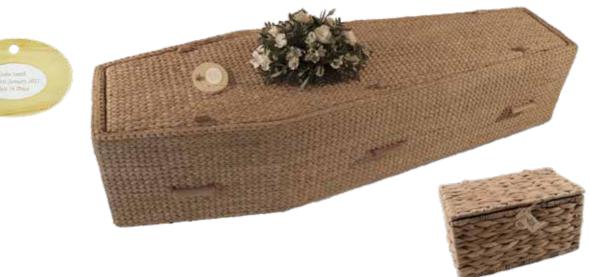

# Traditional Water Hyacinth Coffin

Traditional coffin shape and created with a strong inner wooden frame with a hand woven water hyacinth outer shell. Comes with a natural unbleached calico lining. Natural wood nameplate and matching Ashes Casket also available (pictured).

## Traditional Coffin Banana Leaf

Traditional coffin shape and created with a strong inner wooden frame with a hand woven Banana Leaf outer shell. Comes with a natural unbleached calico lining. Natural wood nameplate and matching Ashes Casket also available (pictured).