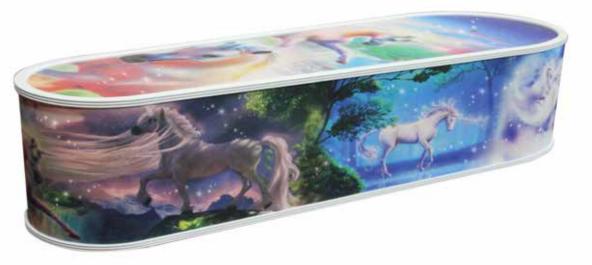

# Reflections<sup>®</sup> PICTURE COFFINS

# Reflections<sup>®</sup> Personalised Design Service

Everyone in life is unique, and a picture coffin can reflect the individual qualities of the person who has passed away. In addition to our standard range of coffins and caskets, we are pleased to showcase the Reflections® range of picture coffins.

Every picture coffin can be unique and designed to truly reflect the personality of the deceased person. Personal images can be used in the design which could include images of the life and times of your loved one or perhaps images of their favourite place or hobby. With a Reflections® picture coffin anything is possible.