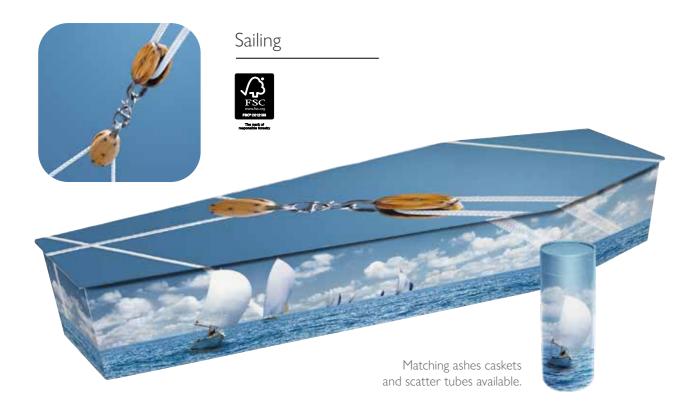

# Hobbies & Passions

As with sports, pastimes and leisure activities can become a defining aspect of people's lives. Be it painting, fishing or gardening, we can create a picture coffin that utilises photographs supplied. If the deceased rode a particular motorbike, or sailed a particular vessel, we are happy to create a design that incorporates the right imagery for a truly personalised picture coffin.

Matching ashes caskets and scatter tubes available.

Matching ashes caskets and scatter tubes available.