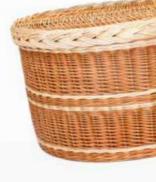

#### E Willow

The willow is carefully woven onto a strong wooden frame and finished with rope handles.

# E Willow Block Colour

The willow is carefully woven onto a strong wooden frame and finished with rope handles.

Matching ashes casket personalised with an embroidered name plate.

natural

Matching Seagrass Urn available.

# English Willow Coffins

We offer a range of willow 'wicker' coffins that reflect the unique landscape of the Somerset levels and the surrounding areas where the willow is farmed.