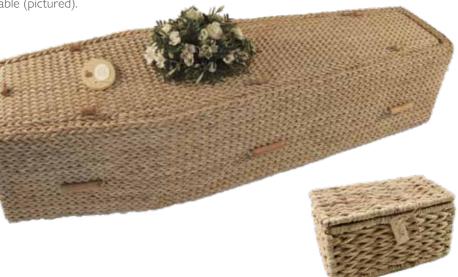

# Traditional Water Hyacinth Coffin

Traditional coffin shape and created with a strong inner wooden frame with a hand woven water hyacinth outer shell. Comes with a natural unbleached calico lining. Natural wood nameplate and matching Ashes Casket also available (pictured).

## Traditional Coffin Banana Leaf

Traditional coffin shape and created with a strong inner wooden frame with a hand woven Banana Leaf outer shell. Comes with a natural unbleached calico lining. Natural wood nameplate and matching Ashes Casket also available (pictured).