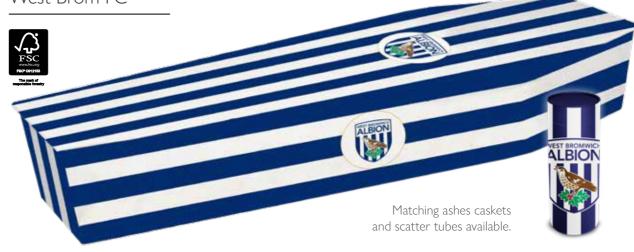

# Abstract / Branded\*

Often designs can be based on a few different themes, colours or textures, or be of a particular brand or event. \*Sometimes these designs can be subject to copyright.

Wolves FC

West Brom FC

Matching ashes caskets and scatter tubes available.

Matching ashes caskets and scatter tubes available.