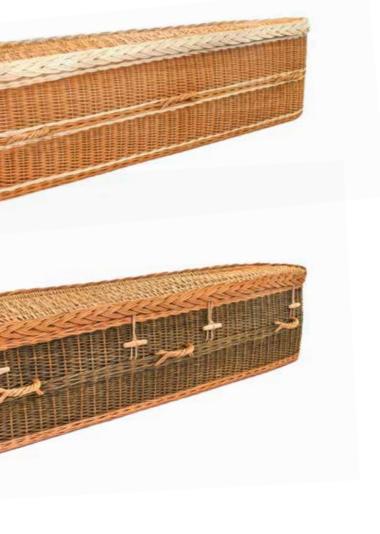

#### E Willow

The willow is carefully woven onto a strong wooden frame and finished with rope handles.

# E Willow Block Colour

The willow is carefully woven onto a strong wooden frame and finished with rope handles.

Matching ashes casket personalised with an embroidered name plate.

natural

Matching Seagrass Urn available.

# English Willow Coffins

We offer a range of willow 'wicker' coffins that reflect the unique landscape of the Somerset levels and the surrounding areas where the willow is farmed.