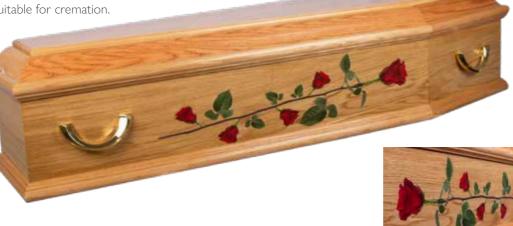

The Venetian

The Venetian is a semi solid Italian inspired coffin with an intricate rose stem detail inlaid on the sides. Solid brass handles are available or electro brass plastic suitable for cremation.