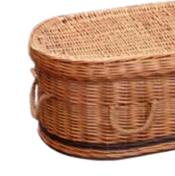

#### E Willow

The willow is carefully woven onto a strong wooden frame and finished with rope handles.

# E Willow Block Colour

The willow is carefully woven onto a strong wooden frame and finished with rope handles.

Matching ashes casket personalised with an embroidered name plate.

natural

Matching Seagrass Urn available.