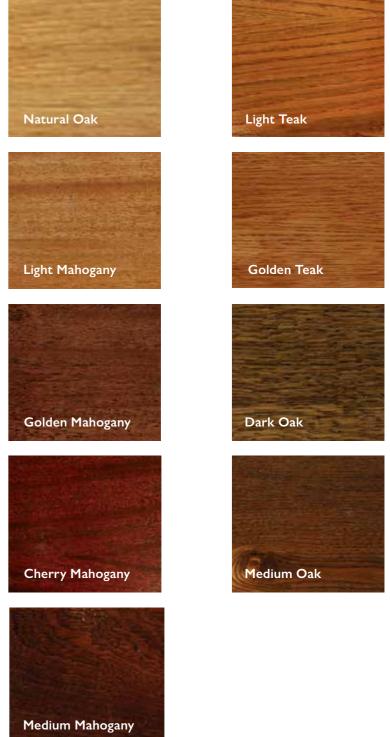

# Veneered Coffin Wood Stains

A pigmented colour stain is applied to the veneer. This achieves a wide range of differing wood effects. The following guide is included to assist you in finding the desired colour and finish you require.