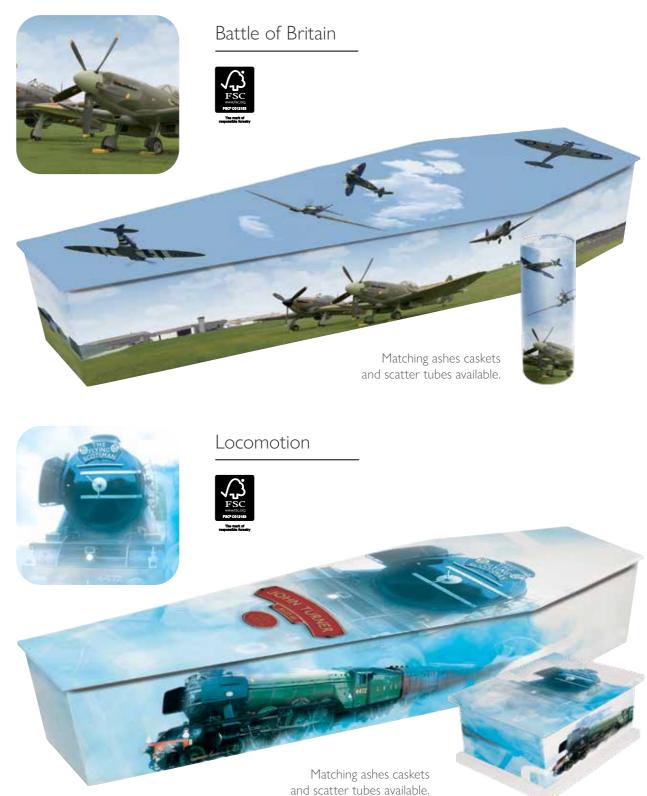

Matching ashes caskets and scatter tubes available.

Matching ashes caskets and scatter tubes available.

# Mode of Transport

Transport is more than just a means to an end for many people. If there is a specific vehicle or picture you would like to include, such as your loved one's car or motorcycle, we can always find the model or style you choose. We can also add personal touches to our designs, such as a number plate.