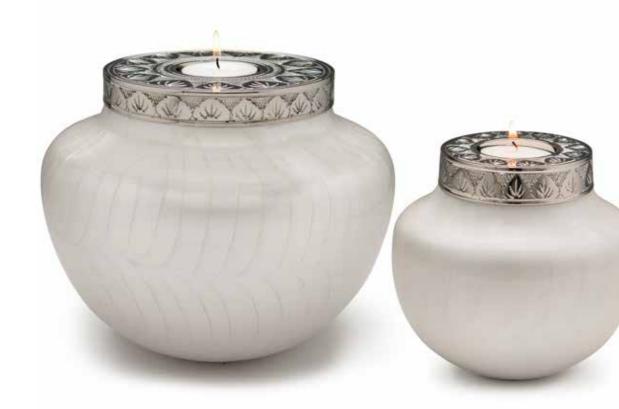

# Mother of Pearl Tealight

A pearl aluminium urn with a decorative engraved screwable lid which, when removed, can hold a large amount of ashes. On the lid itself there is a small spherical area to place a tealight. Aluminium.

Can contain up to 3.6 litres - Urn - H17  $\times$  D22cm - Mini Urn - H13  $\times$  D12cm

Mother of Pearl Tealight Urn

Mother of Pearl Tealight Mini Urn

Decorative engraved lid