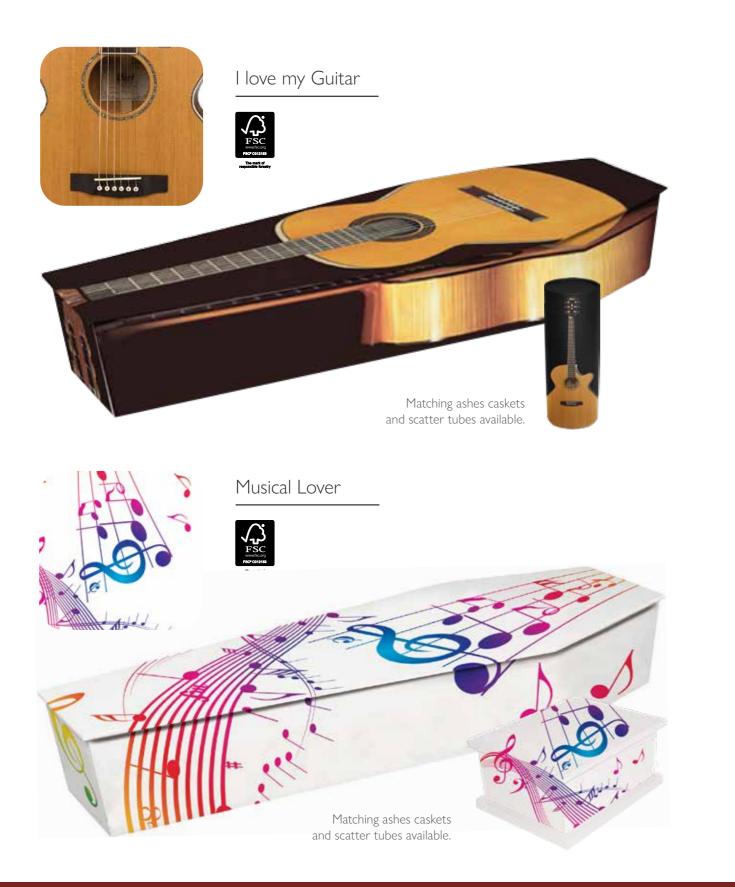

# Life in Music

We offer a range of designs based around instruments, musical styles and iconography, as well as abstract designs to represent the feeling music creates. We can create a design based around a favourite instrument or musical theme.

Matching ashes caskets and scatter tubes available.

Matching ashes caskets and scatter tubes available.