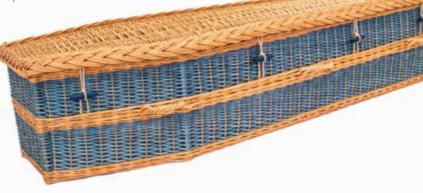

# English Willow Coffins

We offer a range of willow 'wicker' coffins that reflect the unique landscape of the Somerset levels and the surrounding areas where the willow is farmed.

# Rainbow

Available in our traditional or oval shape. The Rainbow coffin is woven using coloured willow.

Available in our traditional or oval shape, the middle insert is coloured.