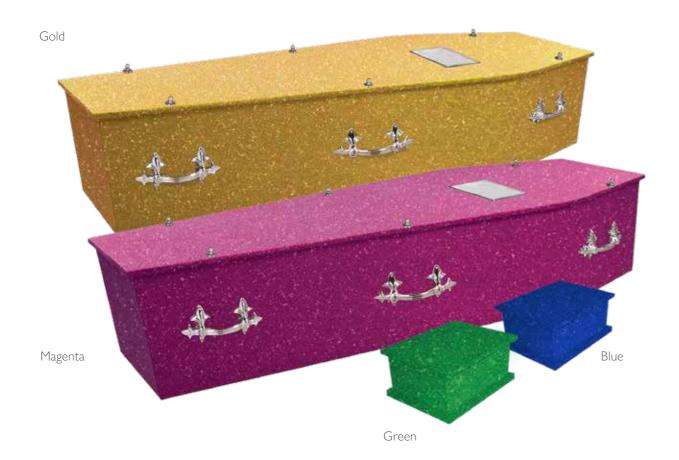

#### The Berwick

An oak veneer style coffin fitted with No 3 raised lid.

Stage 1 - Choose Wording

Stage 2 - Choose Colour The Berwick oak style veneer coffin can be finished with any colour.

Our sensational glitter coffins offer one last chance to sparkle. The coffins are made from MDF covered with diamond glitter paper. Also available as an Ashes Casket. \*Please note that colours are presented for illustrative purposes only.\*

#### Glitter Coffin

With both a striking visual appearance and textural surface, our glitter coffins will dazzle and brighten any type of funeral.

#### Also available in....

Red

Silver

Black

Yellow

The Expressions Glitter Coffin. A new way to personalise any funeral. Mix and match from a range of colour choices, by painting the coffin a particular colour, or leaving it in its natural wood. A glitter or blackboard panel can then be added onto the side panel creating a visually stunning piece of art. Follow the simple steps below.