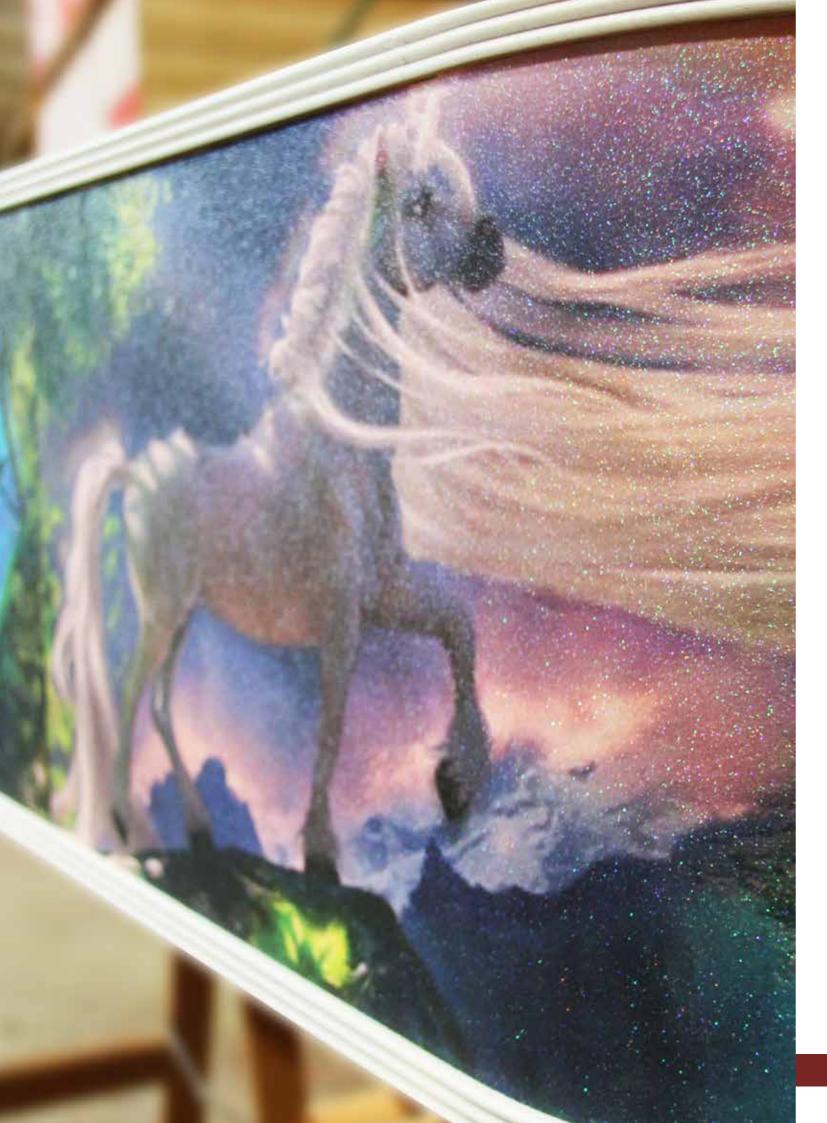

# Reflections<sup>®</sup> PICTURE COFFINS

# Reflections<sup>®</sup> Personalised Design Service

Everyone in life is unique, and a picture coffin can reflect the individual qualities of the person who has passed away. In addition to our standard range of coffins and caskets, we are pleased to showcase the Reflections® range of picture coffins.

Every picture coffin can be unique and designed to truly reflect the personality of the deceased person. Personal images can be used in the design which could include images of the life and times of your loved one or perhaps images of their favourite place or hobby. With a Reflections® picture coffin anything is possible.