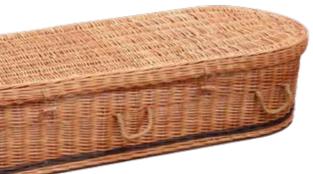

# English Willow Coffins

We offer a range of willow 'wicker' coffins that reflect the unique landscape of the Somerset levels and the surrounding areas where the willow is farmed.

#### E Willow

The willow is carefully woven onto a strong wooden frame and finished with rope handles.