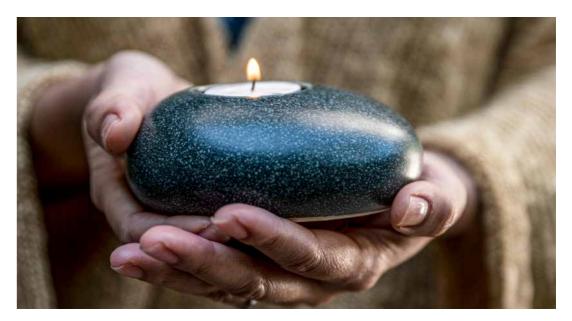

# **Eternity Pebbles**

Elevate a tribute with Eternity Pebble Funeral Urns, heartfelt urns created by Ric and Charmaine Burrows to redefine remembrance, exclusively available through JC Atkinson. These urns go beyond tradition, shaped like nature's pebbles they seamlessly blend into any setting - for cremation, burial, scattering, or as a cherished home, garden, or keepsake memorial. Unlike conventional urns, Eternity Pebbles Urns symbolise enduring presence, providing a timeless tribute. Each urn, meticulously hand-poured from premium ceramic stoneware, promises lasting beauty and comes packaged in a beautiful memory box.

Can contain up to 3.6 litres W11.42" x D 9.45" x H4.33" Weight - 3.33lbs

**Small Candle Pebble** 

Can contain up to 200 ml Comes with candle holder. W4.72" x D4.06" x H2.09"