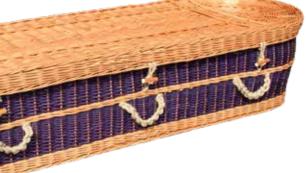

# English Willow Coffins

We offer a range of willow 'wicker' coffins that reflect the unique landscape of the Somerset levels and the surrounding areas where the willow is farmed.

# Rainbow

Available in our traditional or oval shape. The Rainbow coffin is woven using coloured willow.

Available in our traditional or oval shape, the middle insert is coloured.