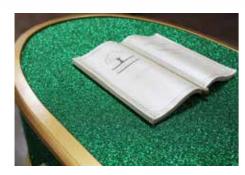

◆★ English Made Coffins

English Made Coffins are handcrafted with care and thought, providing a beautiful resting place for loved ones. Each coffin comes with a book and one keepsake butterfly. The book inscription gives the family and friends an opportunity to personalise the coffin, whether it is a message, lyrics or a reading. All of our coffins come with a pillow and a luxurious liquid poly-satin fabric lining in a choice of colours. Sizes available - 5ft 8 inches x 20" x 13 - 6ft x 20" x 13" - 6ft 4" x 22" x 14

Every coffin is decorated with a book and one detachable keepsake butterfly.

Solid maple load-bearing bar handles, ensuring quality and security.

◆ English Made Coffins

The English Made Glitter Coffin follows the same contemporary elliptical style of a standard English Made but can be wrapped in a choice of nine different glitter colours (see page 8). A book is added giving family and friends an opportunity to personalise the coffin, whether it is a message, lyrics or a reading. All of our coffins come with a pillow and a luxurious liquid poly-satin fabric lining.

Every coffin is decorated with a book which can be inscribed with any details, and one detachable keepsake butterfly.

Solid maple load-bearing bar handles, ensuring quality and security.

The English Made Glitter Coffin follows the same contemporary elliptical style of a standard English Made but can be painted in a choice of colours. A book is added giving family and friends an opportunity to personalise the coffin, whether it is a message, lyrics or a reading. All of our coffins come with a pillow and a luxurious liquid poly-satin fabric lining.

Every coffin is decorated with a book which can be inscribed with any details.

English Made Printed Glitter & Picture Coffins work in a similar way to a traditional Picture Coffin. With a fully personalised service as standard, the design team makes it easy for you to offer high quality, tailor-made picture coffins without fuss, providing proofs for families to approve prior to ordering. All of our coffins come with a pillow and a luxurious liquid poly-satin fabric lining.