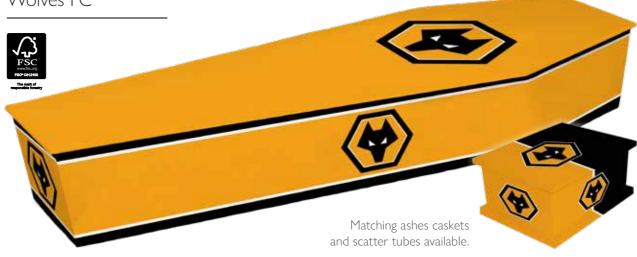

# Abstract / Branded\*

Often designs can be based on a few different themes, colours or textures, or be of a particular brand or event. \*Sometimes these designs can be subject to copyright.

Wolves FC

West Brom FC

Matching ashes caskets and scatter tubes available.

Matching ashes caskets and scatter tubes available.