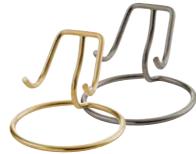

# English Style Wood Caskets

# **GUARDIAN**<sup>TM</sup>

# CASKET RANGE

# The Ripon

A solid Oak casket with decorative panels to the sides, feature corner pillars and a swing raised lid. F.S.C. Oak may be specified if required..