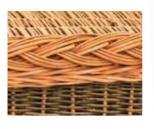

# English Willow Coffins

We offer a range of willow 'wicker' coffins that reflect the unique landscape of the Somerset levels and the surrounding areas where the willow is farmed.

#### Quantock

An oval style coffin made with buff and white willow. This style tapers from one end to the foot.

#### Moorland

Oval style willow coffin made using our own natural barked willow insert with buff or white handles, lid and bottom rim.