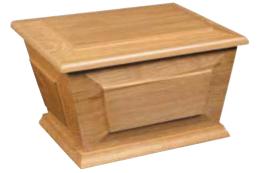

# The Ripon

A solid Oak casket with decorative panels to the sides, feature corner pillars and a swing raised lid. F.S.C. Oak may be specified if required..