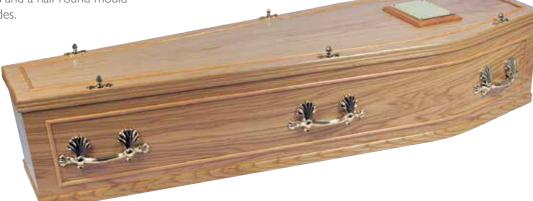

# The Wychbury

An Oak veneer style coffin with veneered matching moulds.

# The Walton

An Oak veneer style coffin with veneered matching moulds and a half round mould on the lid.

# The Malvern

An oak veneer style coffin with veneered matching moulds and a half round mould on the lid and sides.