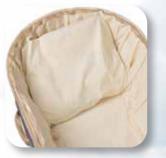

◆★ English Made Coffins

English Made Coffins are handcrafted with care and thought, providing a beautiful resting place for loved ones. Each coffin comes with a book and one keepsake butterfly. The book inscription gives the family and friends an opportunity to personalise the coffin, whether it is a message, lyrics or a reading. All of our coffins come with a pillow and a luxurious liquid poly-satin fabric lining in a choice of colours. Sizes available - 5ft 8 inches x 20" x 13 - 6ft x 20" x 13" - 6ft 4" x 22" x 14

Every coffin is decorated with a book and one detachable keepsake butterfly.

Solid maple load-bearing bar handles, ensuring quality and security.

◆ English Made Coffins

The English Made Glitter Coffin follows the same contemporary elliptical style of a standard English Made but can be wrapped in a choice of nine different glitter colours (see page 8). A book is added giving family and friends an opportunity to personalise the coffin, whether it is a message, lyrics or a reading. All of our coffins come with a pillow and a luxurious liquid poly-satin fabric lining.