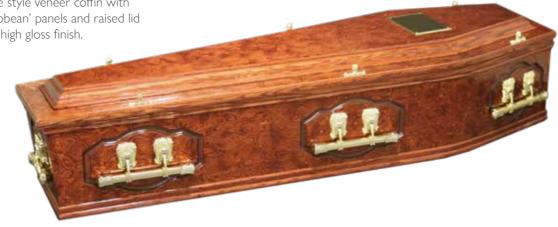

## The Clent

Golden maple style veneer coffin with routered 'Jacobean' panels and raised lid polished to a high gloss finish.