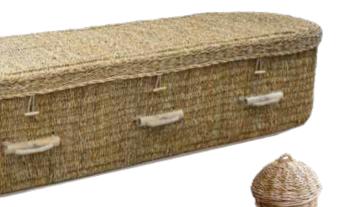

# Traditional Water Hyacinth Coffin

Traditional coffin shape and created with a strong inner wooden frame with a hand woven water hyacinth outer shell. Comes with a natural unbleached calico lining. Natural wood nameplate and matching Ashes Casket also available (pictured).

## Traditional Coffin Banana Leaf

Traditional coffin shape and created with a strong inner wooden frame with a hand woven Banana Leaf outer shell. Comes with a natural unbleached calico lining. Natural wood nameplate and matching Ashes Casket also available (pictured).