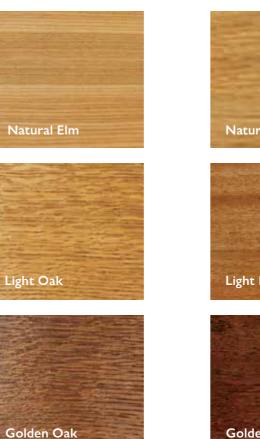

# Veneered Coffin Wood Stains

A pigmented colour stain is applied to the veneer. This achieves a wide range of differing wood effects. The following guide is included to assist you in finding the desired colour and finish you require.