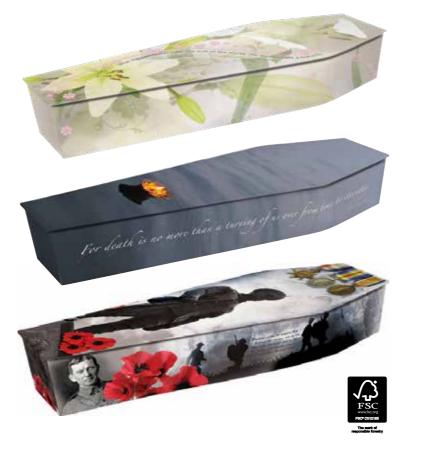

# Style Statements

A picture coffin can also represent the identity and style of your loved one. For those who are patriotic we offer designs which feature flags, crests and patterns, such as various tartans. A military career could be represented by the colours of their regiment accompanied by their badge. Or perhaps a strong fashion sense could be continued with one of our patterned and textured designs. Whatever your requirements, we are happy to create a unique design which compliments your loved one's personality.

#### Candle On Water

"For death is no more than a turning of us over from time to eternity." - William Penn

#### Remember Me

"In Flanders fields the poppies blow between the crosses, row on row..." - John McCrae