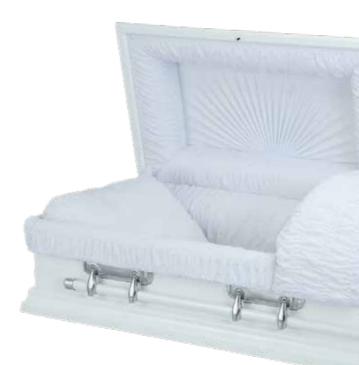

#### The Essence

A solid alder wood casket in elegant white with a high gloss finish, the Essence comes with matching bar handles and a delicate white crepe interior.