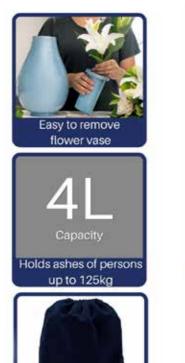

# Memorial Vase Urn

Keep your loved one close by your side in the centre of your home. The Memorial Vase Urn is a full size cremation urn with the appearance and functionality of a beautiful flower vase.

Flowers are often used as an extension of our emotions, from our deepest sympathy to the greatest joy. And sometimes they just let people know we are thinking about them. Displaying flowers in the Memorial Vase Urn, made from durable Aluminium that won't break, provides a physical medium to connect with your loved one and celebrate their life.

Available in....

White

Grey

ree protective

velvet bag

31cm

Blue

Navy