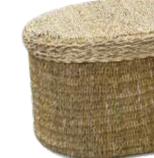

#### Natural Seagrass Oval

Natural Seagrass oval coffin in a rounded-end casket shape with engraved wooden nameplate.