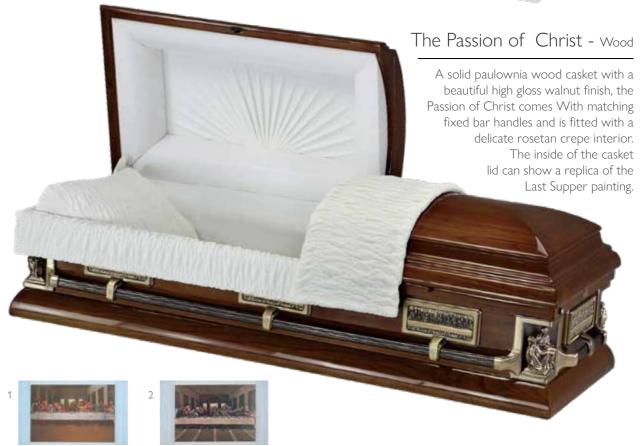

#### The Essence

A solid alder wood casket in elegant white with a high gloss finish, the Essence comes with matching bar handles and a delicate white crepe interior.