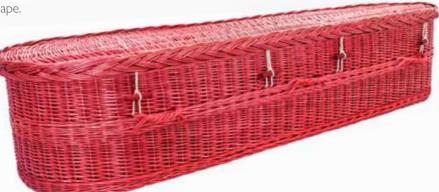

# English Willow Coffins

We offer a range of willow 'wicker' coffins that reflect the unique landscape of the Somerset levels and the surrounding areas where the willow is farmed.

# Full coloured Willow (Red)

Available in our traditional or oval shape.