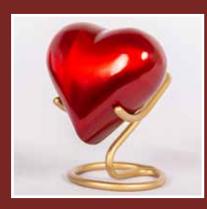

# Heart Keepsakes

These brass hearts are made by skilled artisans in Northern India, using traditional methods to mould and carve the metal into intricately designed pieces that really sparkle

Red Heart

Dawn Burst

Gold Heart\*

Earthen Heart

Bronze or Pewter Stand

Floral Teardrop

A silver teardrop engraved with a floral design and painted gold.

Patterned Floral Teardrop

A beautiful brass Patterned Teardrop with silver gold floral engravings.