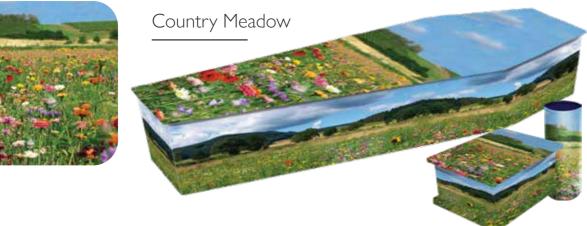

# **Floral Tributes**

Floral tributes have a long association with funeral arrangements and as such it is not surprising that picture coffins that utilise flowers in their design have become a popular choice. These floral designs offer a softer, more colourful alternative to a traditional wood coffin and can hold special significance. Poppies are well known for their link to remembrance, while daffodils can signify re-birth and renewal.

# Somewhere Special

Landscape views and vistas often conjure up very emotive feelings, which resonate with certain periods in people's personal history. For this reason a landscape inspired picture coffin can conjure up memories of a loved one's past, perhaps displaying a place that held special meaning for them, or a location where they enjoyed spending time. Our team can recreate panoramas that wrap around the sides of the coffin from photographs supplied; or if it is a well known location, we can source the images on your behalf.