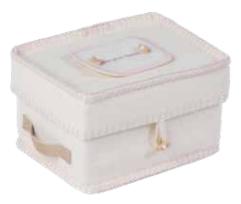

# Natural Legacy Woollen Coffins

Natural Legacy offers a contemporary style with comfortable handling. Each coffin or ash casket is completed with a personalised hand embroidered woollen name plate.

( Det

#### Natural Woollen Coffin

The Natural coffin is made in Yorkshire using pure new wool, supported on a strong recycled cardboard frame. Wool is a fibre with a true "green" lineage that is both sustainable and biodegradable. The interior is generously lined with organic cotton and attractively edged with jute, with embroidered woollen nameplate.

Available in Natural (White) or Limestone (Grey).

M

\* Flowers not included

6030