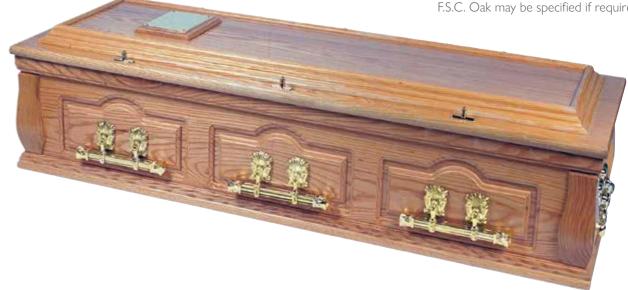

# The Ripon

A solid Oak casket with decorative panels to the sides, feature corner pillars and a swing raised lid. F.S.C. Oak may be specified if required..