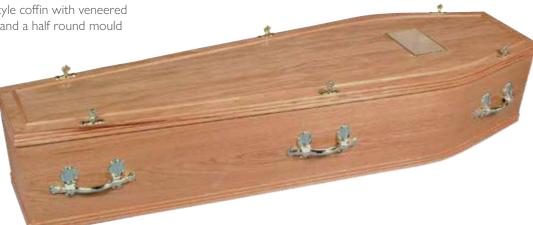

# The Walton

An Oak veneer style coffin with veneered matching moulds and a half round mould on the lid.