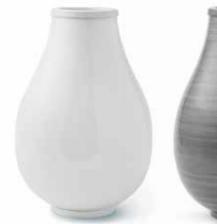

# Memorial Vase Urn

Keep your loved one close by your side in the centre of your home. The Memorial Vase Urn is a full size cremation urn with the appearance and functionality of a beautiful flower vase.

Flowers are often used as an extension of our emotions, from our deepest sympathy to the greatest joy. And sometimes they just let people know we are thinking about them. Displaying flowers in the Memorial Vase Urn, made from durable Aluminium that won't break, provides a physical medium to connect with your loved one and celebrate their life.

Available in....

White

Grey

ree protective

velvet bag

31cm

Blue

Navy