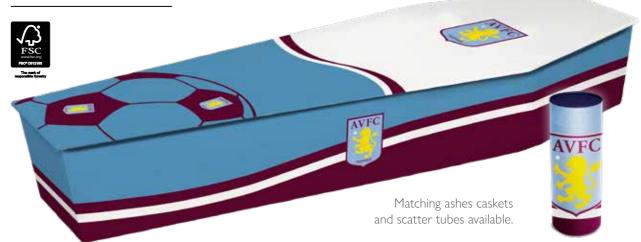

Aston Villa FC

Matching ashes caskets and scatter tubes available.

Matching ashes caskets and scatter tubes available.