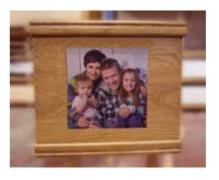

# **The Radcliffe Printed**

Have a family picture printed directly onto the head end of the coffin.

Light Oak effect raised lid coffin.

Personalise the sides and foot end with words, badges, icons, illustrations and more.