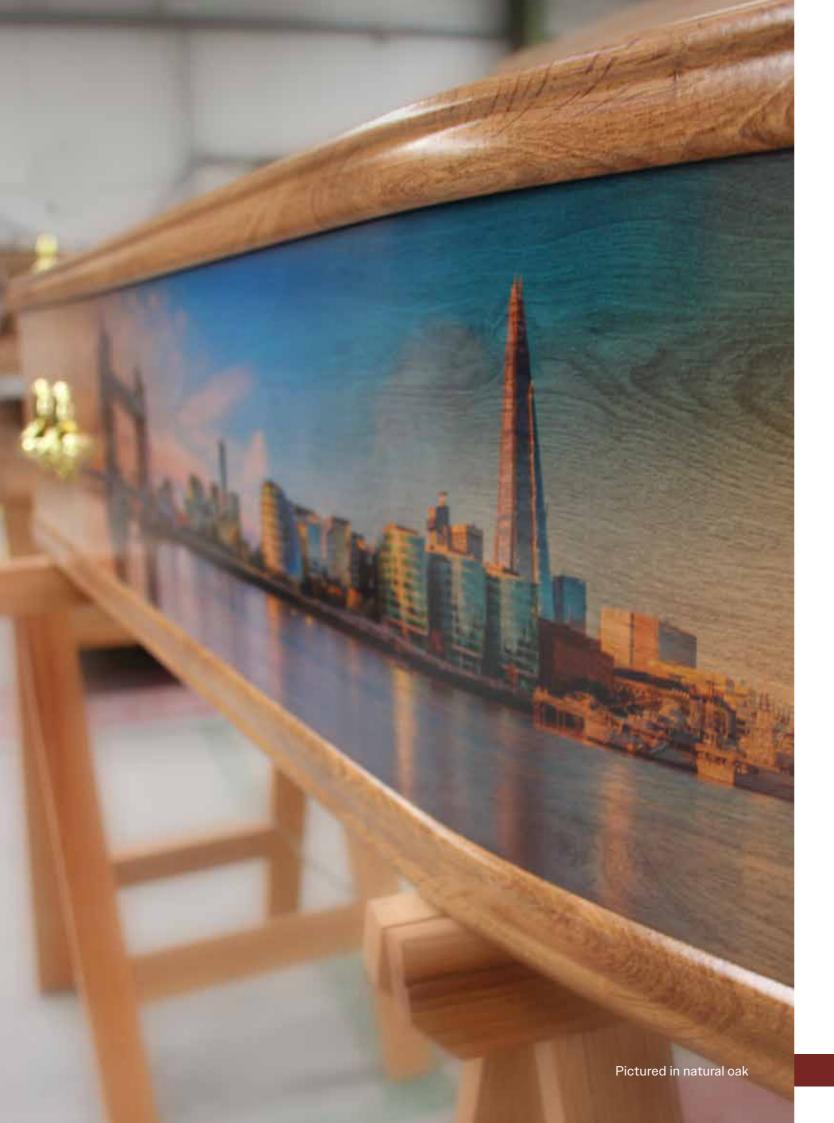

#### Affordable Personalisation - An industry first....

Using the latest print technology, JC Atkinson has created a unique / never seen before product that can be fully customisable on the sides and ends of a standard traditional oak coffin.

ANY design can be PRINTED directly onto the wood, offering a high quality, tailor-made coffin. Available in two styles....

# Somewhere Special

Landscape views and vistas often conjure up very emotive feelings, which resonate with certain periods in people's personal history. For this reason a landscape inspired picture coffin can conjure up memories of a loved one's past, perhaps displaying a place that held special meaning for them, or a location where they enjoyed spending time. Our team can recreate panoramas that wrap around the sides of the coffin from photographs supplied; or if it is a well known location, we can source the images on your behalf.