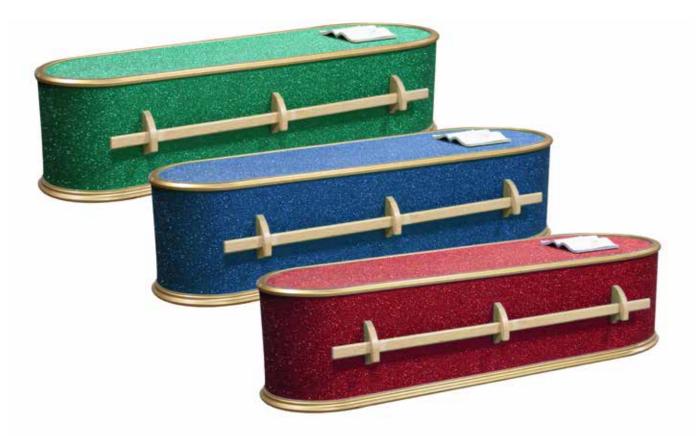

#### The Berwick

An oak veneer style coffin fitted with No 3 raised lid.

Stage 1 - Choose Wording

Stage 2 - Choose Colour The Berwick oak style veneer coffin can be finished with any colour.

Our sensational glitter coffins offer one last chance to sparkle. The coffins are made from MDF covered with diamond glitter paper. Also available as an Ashes Casket. \*Please note that colours are presented for illustrative purposes only.\*

#### Glitter Coffin

With both a striking visual appearance and textural surface, our glitter coffins will dazzle and brighten any type of funeral.

#### Also available in....

Red

Silver

Black

Yellow

The Expressions Glitter Coffin. A new way to personalise any funeral. Mix and match from a range of colour choices, by painting the coffin a particular colour, or leaving it in its natural wood. A glitter or blackboard panel can then be added onto the side panel creating a visually stunning piece of art. Follow the simple steps below.

#### Choose a paint colour, glitter panel colour or leave it natural with a blackboard lid.

Any combination - Choose from a range of NINE different Glitter colours to go on the coffin panel (see page 8).