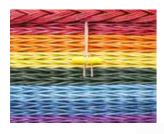

# Rainbow

Available in our traditional or oval shape. The Rainbow coffin is woven using coloured willow.

Available in our traditional or oval shape, the middle insert is coloured.

# Full coloured Willow (Red)

Available in our traditional or oval shape.