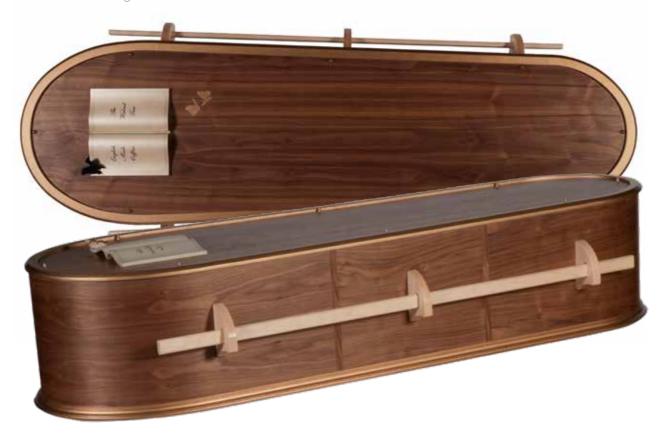

◆★ English Made Coffins

English Made Coffins are handcrafted with care and thought, providing a beautiful resting place for loved ones. Each coffin comes with a book and one keepsake butterfly. The book inscription gives the family and friends an opportunity to personalise the coffin, whether it is a message, lyrics or a reading. All of our coffins come with a pillow and a luxurious liquid poly-satin fabric lining in a choice of colours. Sizes available - 5ft 8 inches x 20" x 13 - 6ft x 20" x 13" - 6ft 4" x 22" x 14

#### The Oval Walnut Tree

The Oval coffin has a more modern minimalist shape for coffin design, with its organic elliptical shape and delicate detailing. The soft sheen water-based lacquer emphasises the beautiful, rich, deep brown colour of the black American walnut, giving The Walnut Tree a feeling of comfort and calm.