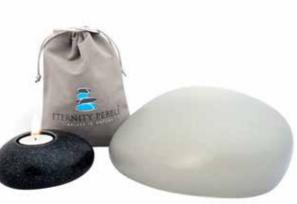

# **Eternity Pebbles**

Elevate a tribute with Eternity Pebble Funeral Urns, heartfelt urns created by Ric and Charmaine Burrows to redefine remembrance, exclusively available through JC Atkinson. These urns go beyond tradition, shaped like nature's pebbles they seamlessly blend into any setting - for cremation, burial, scattering, or as a cherished home, garden, or keepsake memorial. Unlike conventional urns, Eternity Pebbles Urns symbolise enduring presence, providing a timeless tribute. Each urn, meticulously hand-poured from premium ceramic stoneware, promises lasting beauty and comes packaged in a beautiful memory box.

Can contain up to 3.6 litres W11.42" x D 9.45" x H4.33" Weight - 3.33lbs

**Small Candle Pebble** 

Can contain up to 200 ml Comes with candle holder. W4.72" x D4.06" x H2.09"

### **Medium Pebble**

Can contain up to 1.3 litres W8.74" x D7.40" x H3.93" Weight - 1.74lbs