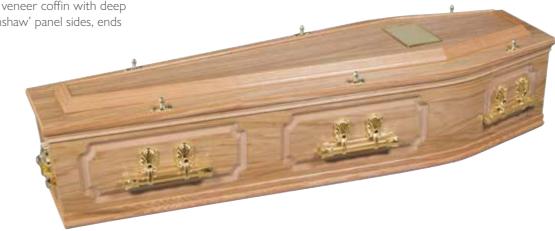

# The Cotswold

An Oak style veneer coffin with deep routered 'Penshaw' panel sides, ends and raised lid.